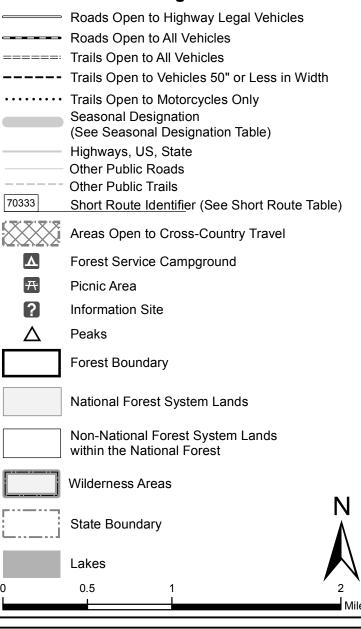

| Seasonal Designation Table -           |                        |                  |                          |  |  |  |  |
|----------------------------------------|------------------------|------------------|--------------------------|--|--|--|--|
| Glass Mountain Map                     |                        |                  |                          |  |  |  |  |
| Roads Open to All Vehicles, Seasonally |                        |                  |                          |  |  |  |  |
| Route Number                           | Beginning Mile<br>Post | Ending Mile Post | Dates Allowed<br>from-to |  |  |  |  |
| 01S01H                                 | 0.0000                 | 0.1883           | 9/1-4/30                 |  |  |  |  |
|                                        | 360000                 |                  |                          |  |  |  |  |

| Short Route Table - Glass Mountain Map |                |  |              |                |  |  |
|----------------------------------------|----------------|--|--------------|----------------|--|--|
| Routes Less Than 500 Feet              |                |  |              |                |  |  |
| Roads Open to All Vehicles, Yearlong   |                |  |              |                |  |  |
| Route Number                           | Length in Feet |  | Route Number | Length in Feet |  |  |
| 01S01K                                 | 447            |  | 04S02D       | 65             |  |  |
| 01S16B                                 | 335            |  | 04S45E       | 430            |  |  |
| 01S90C                                 | 337            |  | 04S55C       | 364            |  |  |
| 02S96B                                 | 423            |  | 04S55H       | 404            |  |  |
| 02S166A                                | 248            |  | 04S108A      | 396            |  |  |
| 03S50L                                 | 259            |  | 04S108C      | 308            |  |  |
| 03S50M                                 | 216            |  | 04S108D      | 243            |  |  |
| 03S50P                                 | 341            |  | 04S108E      | 427            |  |  |
| 03S53C                                 | 367            |  | 04S109C      | 115            |  |  |
| 03S53D                                 | 130            |  | 04S109E      | 182            |  |  |
| 03S53E                                 | 484            |  | 04S109F      | 145            |  |  |
| 03S53F                                 | 256            |  | 04S109G      | 365            |  |  |
| 03S53G                                 | 361            |  | 04S109J      | 237            |  |  |
| 03S151C                                | 254            |  | 04S109Q      | 121            |  |  |
| 03S152C                                | 419            |  | 04S128A      | 95             |  |  |
| 03S156B                                | 245            |  | 04S128B      | 425            |  |  |
| 03S157C                                | 240            |  | 04S128E      | 97             |  |  |
| 03S157H                                | 415            |  | 04S128F      | 125            |  |  |
| 04S02C                                 | 420            |  |              |                |  |  |